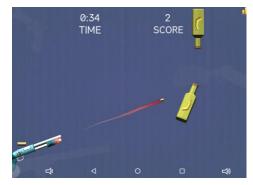

Bottle vs. Bullet If you have a crazy for shooting games, get ready to take up the challenge of shooting bottles at this eye hand coordination activity

Knife Hit Apply force in the right timing to cut as many apples you can in a "fruit ninja" type challenge