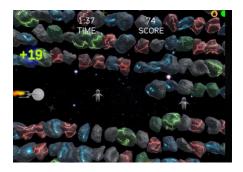

### Engaging games

Discover a unique engaging game package and set new high scores. All games are personalized and set automatically according to your personal parameters.

Space Advanture Press and release mechanism to help the spaceship fly through the asteroids.