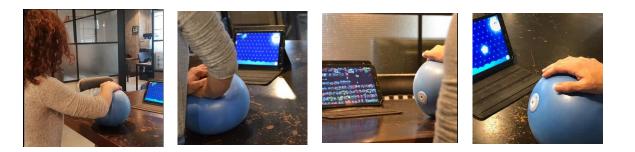

### PlayBall: The Smart Therapy Exercise Ball

PlayBall is an intelligent Rehab & fitness ball used with the PLAYWORK interactive recovery program.

PlayBall is a breakthrough smart exercise ball functioning as a performance measuring tool and video game controller that allows you to complete rehabilitation ball exercises whilst playing games and receiving real-time visual feedback. Explore engaging games designed with therapists to enhance complete body workouts.

PlayBall smart integrated sensors measure and track your performance (e.g force, motion and more) allowing you to monitor your progress and manage recovery programs.

The only interactive physical therapy equipment that measures both movement and pressure (force applied on the ball).

### Total body exercises

Play games on the PlayBall to complete full body rehabilitation exercises. PlayBall includes a unique game mechanism that offers you a list of recommended ball workouts and also allows you to work "Freestyle" by inventing your own ball exercises.