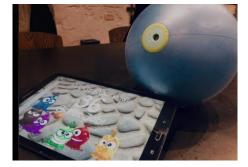

Flying Rocket Pressing in short intervals will keep the space rocket on the right track in various missions.

Monster Blast Roll the ball to blast as many monsters you can while avoiding bad enemies. Applying force whilst rolling the ball will help you do even better!