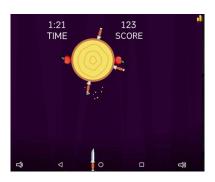

### Engaging games

Discover a unique engaging game package and set new high scores. All games are personalized and set automatically according to your personal parameters.

Space Advanture Press and release mechanism to help the spaceship fly through the asteroids.