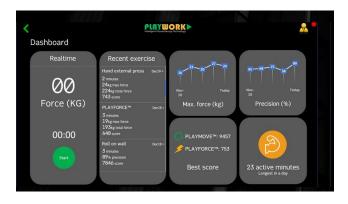

#### Dashboard

Every workout is logged and reflected in mission to provide the most successful and efficient recovery process. Real-time measures and stopwatch feature allows you to conduct "performance" exercises without a game.