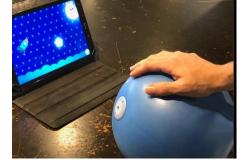

### PlayBall: The Smart Therapy Exercise Ball

PlayBall is an intelligent Rehab & fitness ball used with the PLAYWORK interactive recovery program.

PlayBall is a breakthrough smart exercise ball functioning as a performance measuring tool and video game controller that allows you to complete rehabilitation ball exercises whilst playing games and receiving real-time visual feedback. Explore engaging games designed with therapists to enhance complete body workouts.

PlayBall smart integrated sensors measure and track your performance (e.g force, motion and more) allowing you to monitor your progress and manage recovery programs.

The only interactive physical therapy equipment that measures both movement and pressure (force applied on the ball).

### Total body exercises

Play games on the PlayBall to complete full body rehabilitation exercises. PlayBall includes a unique game mechanism that offers you a list of recommended ball workouts and also allows you to work "Freestyle" by inventing your own ball exercises.