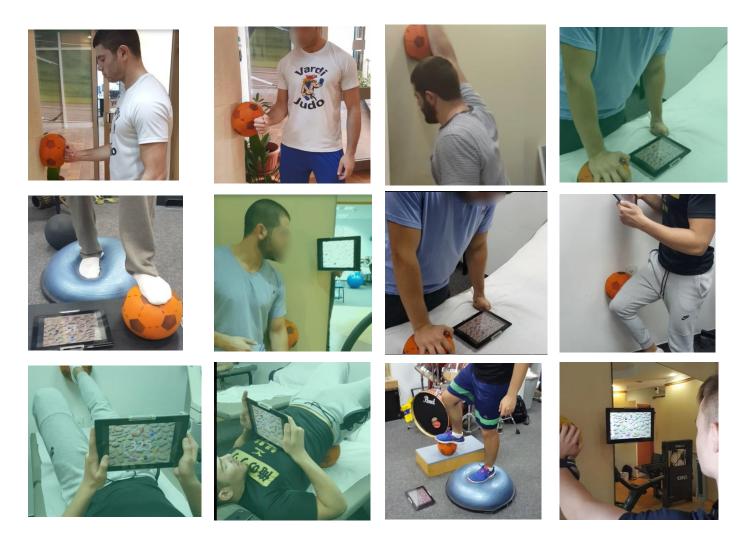

### Total body exercises

Play games on the PlayBall to complete full body rehabilitation exercises. PlayBall includes a unique game mechanism that offers you a list of recommended ball workouts and also allows you to work "Freestyle" by inventing your own ball exercises.

### Engaging games

Discover a unique engaging game package and set new high scores. All games are personalized and set automatically according to your personal parameters.

Space Advanture Press and release mechanism to help the spaceship fly through the asteroids.