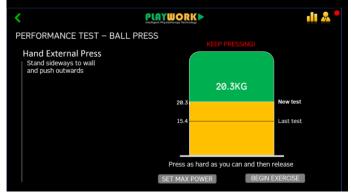

#### **Performance Test**

From time to time you will be asked to test your max power. Results will automatically reset your personal parameters and game controls.